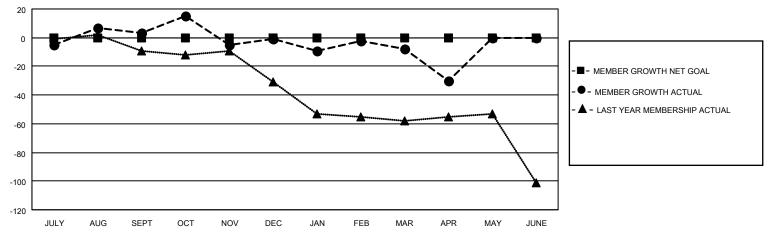

#### GOALS AND ACTUAL MEMBERS CUMULATIVE

| DROPPED CLUBS: 1 |     | 33 CLUBS OF 44 ADDED 1 OR<br>MORE NEW MEMBERS | GENDER DISTRIBUTION                 |              |  |
|------------------|-----|-----------------------------------------------|-------------------------------------|--------------|--|
|                  |     | MALE 640 (54                                  |                                     | 640 (54.47%) |  |
|                  |     |                                               | FEMALE                              | 535 (45.53%) |  |
| DROPPED MEMBERS  |     |                                               | NON BINARY                          | 0 (0.00%)    |  |
|                  |     |                                               | PREFER NOT TO ANSWER                | 0 (0.00%)    |  |
| DECEASED         | 13  |                                               |                                     |              |  |
| CLUB CANCELLED   | 20  | CLICK HERE FOR CUMULATIVE                     | TOTAL FAMILY UNIT MEMBERS           | 313          |  |
| OTHER            | 125 | MEMBERSHIP DATA                               |                                     |              |  |
| TOTAL            | 158 |                                               | FAMILY MEMBERS PAYING HALF DUES 162 |              |  |
|                  |     |                                               |                                     |              |  |

## District 19 C

| Clubs RESULTS FOR 2021-2022 |   |   |   | Members RESULTS FOR 2021-2022 |   |    |    |
|-----------------------------|---|---|---|-------------------------------|---|----|----|
|                             |   |   |   |                               |   |    |    |
| JULY/AUG/SEPT               | 0 | 0 | 0 | JULY/AUG/SEPT                 | 0 | 47 | 36 |
| OCT/NOV/DEC                 | 0 | 1 | 1 | OCT/NOV/DEC                   | 0 | 62 | 62 |
| JAN/FEB/MAR                 | 0 | 0 | 0 | JAN/FEB/MAR                   | 0 | 27 | 33 |
| APR/MAY/JUNE                | 0 | 0 | 0 | APR/MAY/JUNE                  | 0 | 20 | 27 |