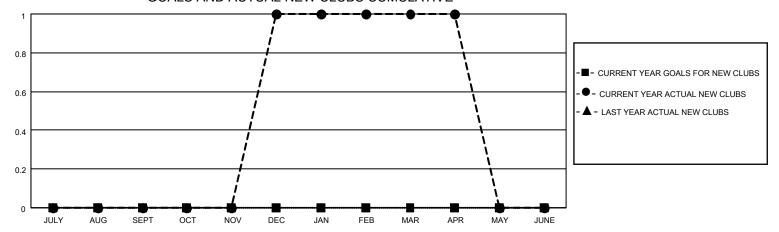

#### GOALS AND ACTUAL NEW CLUBS CUMULATIVE

## District 19 C

| Clubs RESULTS FOR 2021-2022 |   |   |   | Members RESULTS FOR 2021-2022 |   |    |    |
|-----------------------------|---|---|---|-------------------------------|---|----|----|
|                             |   |   |   |                               |   |    |    |
| JULY/AUG/SEPT               | 0 | 0 | 0 | JULY/AUG/SEPT                 | 0 | 47 | 36 |
| OCT/NOV/DEC                 | 0 | 1 | 1 | OCT/NOV/DEC                   | 0 | 62 | 62 |
| JAN/FEB/MAR                 | 0 | 0 | 0 | JAN/FEB/MAR                   | 0 | 27 | 33 |
| APR/MAY/JUNE                | 0 | 0 | 0 | APR/MAY/JUNE                  | 0 | 20 | 27 |